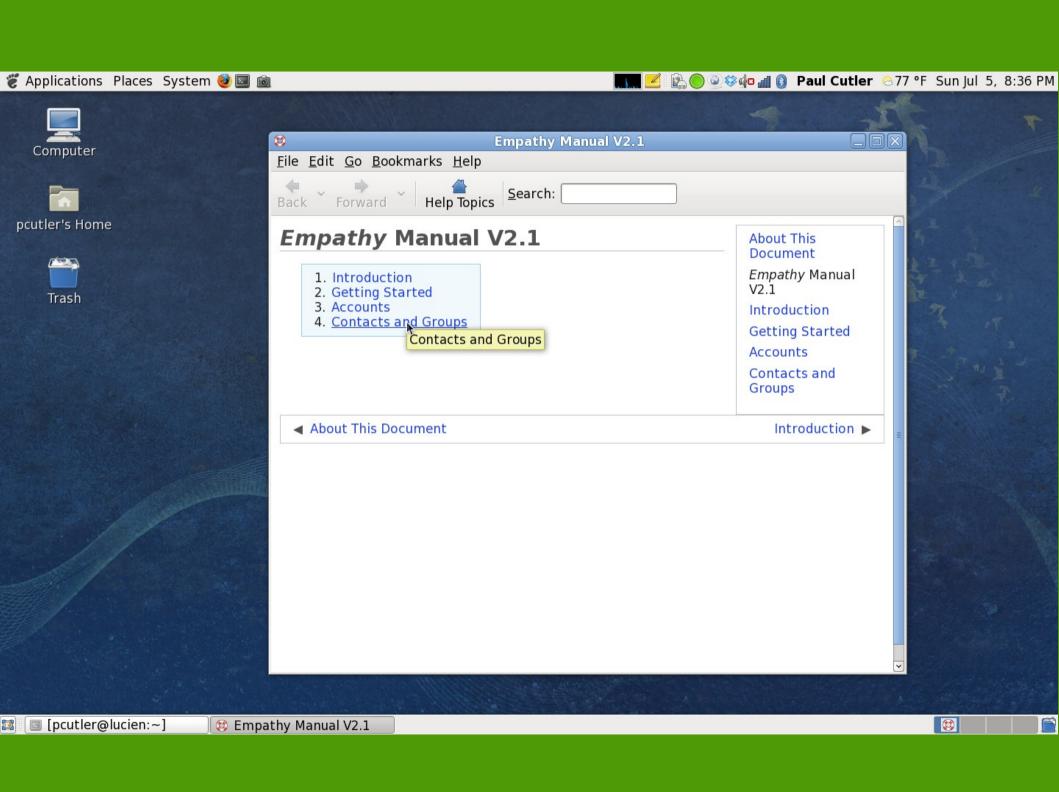

# File Edit Go Bookmarks Help Back Forward Help Topics Search:

#### **Empathy Instant Messenger**

#### Talk to people

#### Add someone to your list of contacts

Add someone to your contact list.

#### Change your status

Change your status, if you are going away from your computer for example.

#### Send a file to someone

Send a file from your computer to one of your contacts.

#### Send a message to someone

Send a message to one of your contacts.

#### Manage instant messaging accounts

#### Add a new account

Add a new account to Empathy.

#### Disable an account

Prevent an account from logging-in automatically when you start Empathy.

#### Register for a new account

Register an account with one of the supported messaging services.

#### Remove an account

Completely remove an account from *Empathy*.